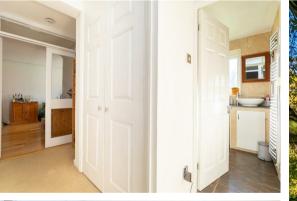

**GROUND FLOOR** 

Lobby

Living/Dining Room 23'5 x 11'7 (7.14m x 3.53m)

Kitchen 7'9 x 7'3 (2.36m x 2.21m)

Inner Hallway

Bedroom 11'8 x 10'11 (3.56m x 3.33m)

Bedroom 10'2 x 8'2 (3.10m x 2.49m)

Bathroom 6'5 x 6'1 (1.96m x 1.85m)