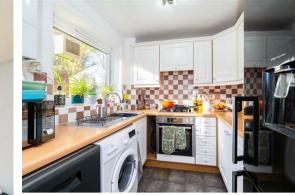

Inside, the fantastic layout covers all bases and is a real crowd-pleaser, with all the rooms being in perfect harmony with each other. A well-proportioned kitchen is a great place to cook up a storm in, with spacious lounge with an area to accommodate a dining table, having direct access onto the communal garden that is perfectly positioned for you and your guests to all spill out onto when dinner is done, and the drinks start flowing!

**GROUND FLOOR** 

Lobby

Living/Dining Room 23'5 x 11'7 (7.14m x 3.53m)

Kitchen 7'9 x 7'3 (2.36m x 2.21m)

Inner Hallway

Bedroom 11'8 x 10'11 (3.56m x 3.33m)

Bedroom 10'2 x 8'2 (3.10m x 2.49m)

Bathroom 6'5 x 6'1 (1.96m x 1.85m)