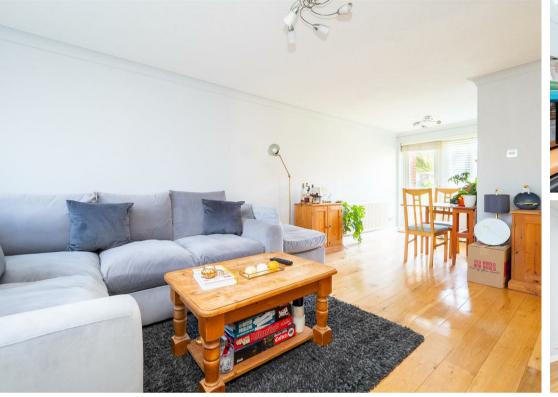

Inside, the fantastic layout covers all bases and is a real crowd-pleaser, with all the rooms being in perfect harmony with each other. A well-proportioned kitchen is a great place to cook up a storm in, with spacious lounge with an area to accommodate a dining table, having direct access onto the communal garden that is perfectly positioned for you and your guests to all spill out onto when dinner is done, and the drinks start flowing!

**GROUND FLOOR** 

Lobby

Living/Dining Room 23'5 x 11'7 (7.14m x 3.53m)

Kitchen 7'9 x 7'3 (2.36m x 2.21m)

Inner Hallway

Bedroom 11'8 x 10'11 (3.56m x 3.33m)

Bedroom 10'2 x 8'2 (3.10m x 2.49m)

Bathroom 6'5 x 6'1 (1.96m x 1.85m)