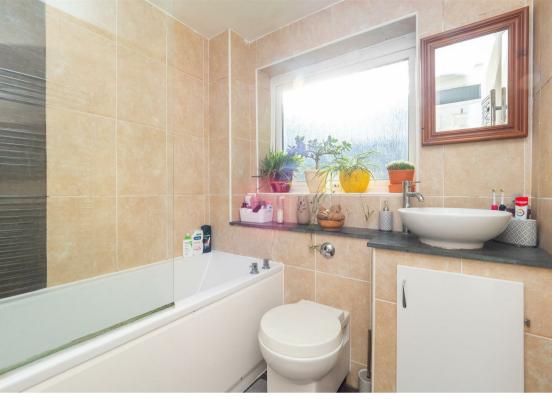

**GROUND FLOOR** 

Lobby

Living/Dining Room 23'5 x 11'7 (7.14m x 3.53m)

Kitchen 7'9 x 7'3 (2.36m x 2.21m)

Inner Hallway

Bedroom 11'8 x 10'11 (3.56m x 3.33m)

Bedroom 10'2 x 8'2 (3.10m x 2.49m)

Bathroom 6'5 x 6'1 (1.96m x 1.85m)