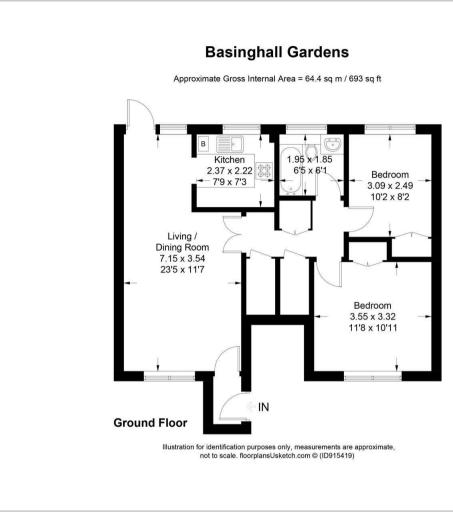

**GROUND FLOOR** 

Lobby

Living/Dining Room 23'5 x 11'7 (7.14m x 3.53m)

Kitchen 7'9 x 7'3 (2.36m x 2.21m)

Inner Hallway

Bedroom 11'8 x 10'11 (3.56m x 3.33m)

Bedroom 10'2 x 8'2 (3.10m x 2.49m)

Bathroom 6'5 x 6'1 (1.96m x 1.85m)

OUTSIDE

Garage en-bloc

Patio

Communal Grounds

Floor Plan