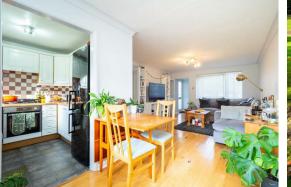

Inside, the fantastic layout covers all bases and is a real crowd-pleaser, with all the rooms being in perfect harmony with each other. A well-proportioned kitchen is a great place to cook up a storm in, with spacious lounge with an area to accommodate a dining table, having direct access onto the communal garden that is perfectly positioned for you and your guests to all spill out onto when dinner is done, and the drinks start flowing!