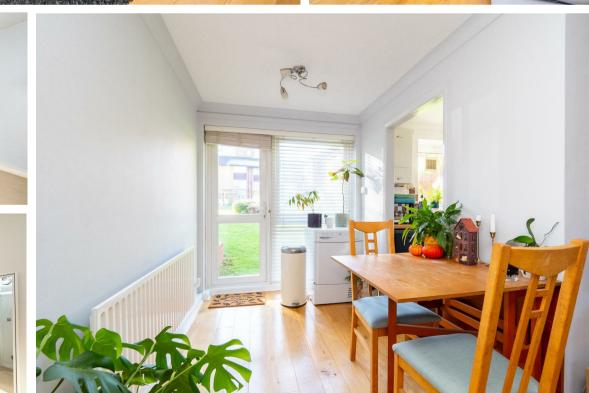

Inside, the fantastic layout covers all bases and is a real crowd-pleaser, with all the rooms being in perfect harmony with each other. A well-proportioned kitchen is a great place to cook up a storm in, with spacious lounge with an area to accommodate a dining table, having direct access onto the communal garden that is perfectly positioned for you and your guests to all spill out onto when dinner is done, and the drinks start flowing!

**GROUND FLOOR** 

Lobby

Living/Dining Room 23'5 x 11'7 (7.14m x 3.53m)

Kitchen 7'9 x 7'3 (2.36m x 2.21m)

Inner Hallway

Bedroom 11'8 x 10'11 (3.56m x 3.33m)

Bedroom 10'2 x 8'2 (3.10m x 2.49m)

Bathroom 6'5 x 6'1 (1.96m x 1.85m)